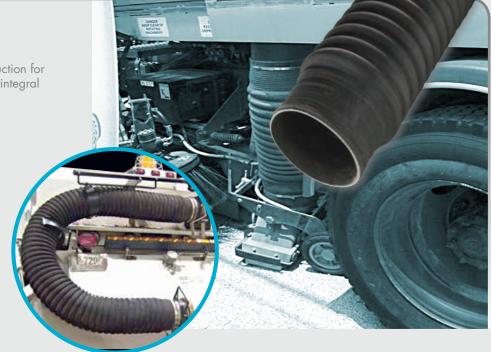

## Novaflex 5060 **Convoluted Street Sweeper Hose**

Ultra flexible and compressible construction for optimum performance. Complete with integral cuffs for ease of installation.

### Construction

Tube: Abrasion resistant tube Reinforcement: Plies of fabric Cover: Black convoluted

Style No: 5060

Fax 905.686.8349