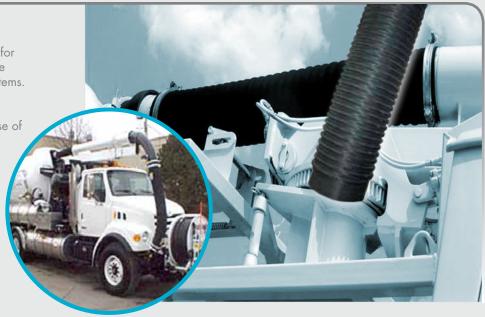

### Novaflex 5051

### **Boom Connector Hose**

Heavy duty Boom Connector designed for abrasion and flex fatigue resistance. The ideal connector for overhead boom systems. Connector designed for full vacuum. Corrugated outer, smoother inner tube. Manufactured with integral cuffs for ease of installation.