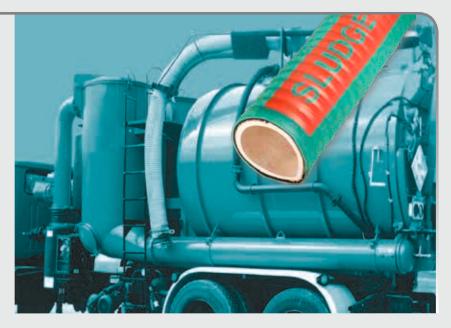

## Novaflex 5010 Sludge Slayer Hose 5/16" Gum Hose

Heavy duty material handling hose designed for portable and central industrial vacuum equipment as well as truck mount applications. The 5/16" abrasion resistant tube is designed to resist cutting, tearing and wear from abrasive media. The heavy helix wire is designed to resist kinking and crushing as well as handle full vacuum. (Ground using helix wire to make static conductive.)

#### Construction

Tube: 5/16" white natural rubber

Reinforcement: Plies of fabric with helix wire

Cover: Green corrugated

Length: 50ft

Temperature Range: -40°F (-40°C) to +160°F (71°C)

Style No: 5010WG