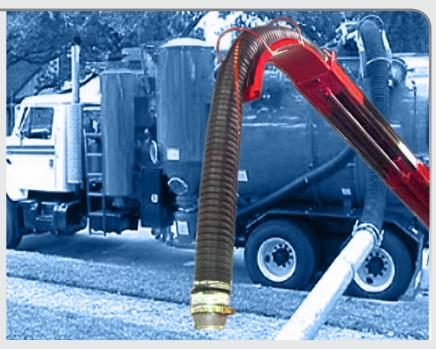

## Novaflex 5050

### **Vacuum Boom or Port Hose**

Heavy duty corrugated vacuum hose.
Corrugated outer cover for easy of handling.
Designed for full vacuum boom applications.
Smooth inner tube for enhanced material flow.
Abrasion resistant tube for extended wear.